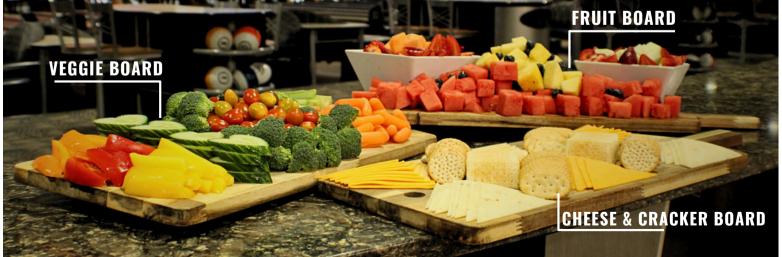

# **UPGRADE WITH A BOARD!** THE PERFECT CROWD PLEASER

Group minimum for all food packages must be 20 or more guests. \*Applicable taxes and service fees not included. Additional restrictions may apply.

# BOARDS

### CHEESE & CRACKERS BOARD

Cheddar, American and Pepper Jack \$35 Serves 25 People

### FRUIT BOARD

Assortment of Seasonal Fruits Served with Cream Cheese Dip \$65 Serves 20 People

### **VEGGIE BOARD**

Broccoli, Celery, Carrots, Cherry Tomatoes and Bell Pepper Strips Served with Ranch Dip \$65 Serves 30 People